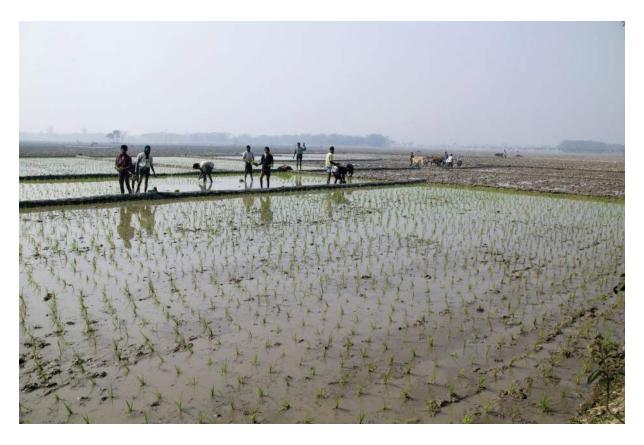

## Cambridge International Examinations Cambridge Ordinary Level

**BANGLADESH STUDIES** 

7094/02

May/June 2015

Paper 2 INSERT

1 hour 30 minutes

Photograph A for Question 3(a)

This document consists of 1 printed page and 1 blank page.